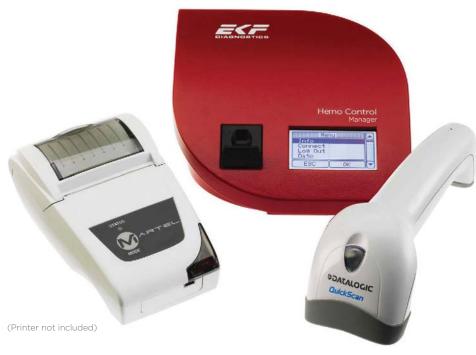

# **Hemo Control Manager**

### Pack includes

Analyzer, barcode scanner, power adaptor, user guide, quick guide, optic cleaner, control cuvette and wall chart.